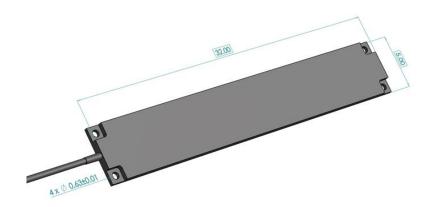

Mfr. Model #: 6260 Part #: TSCW532 Dimensions: 5" x 32"

Manufacturer: London Mat Industries LTD.

## **General Specifications**

| Recommended Voltage & Current | 24 VAC or VDC at 1.0 amps maximum           |
|-------------------------------|---------------------------------------------|
| Environment                   | IP67 rated, 0 to 122°F (-18 to 50°C)        |
| Material                      | Molded PVC                                  |
| Lead Wires                    | 18/2 AWG Dri-Run Cable                      |
| Colors                        | Dark Grey                                   |
| Mounting                      | 3/16 in. (4.8 mm) holes (4) in steel base p |
| Weight                        | 16 lbs.                                     |
| Cable Length                  | 20ft                                        |